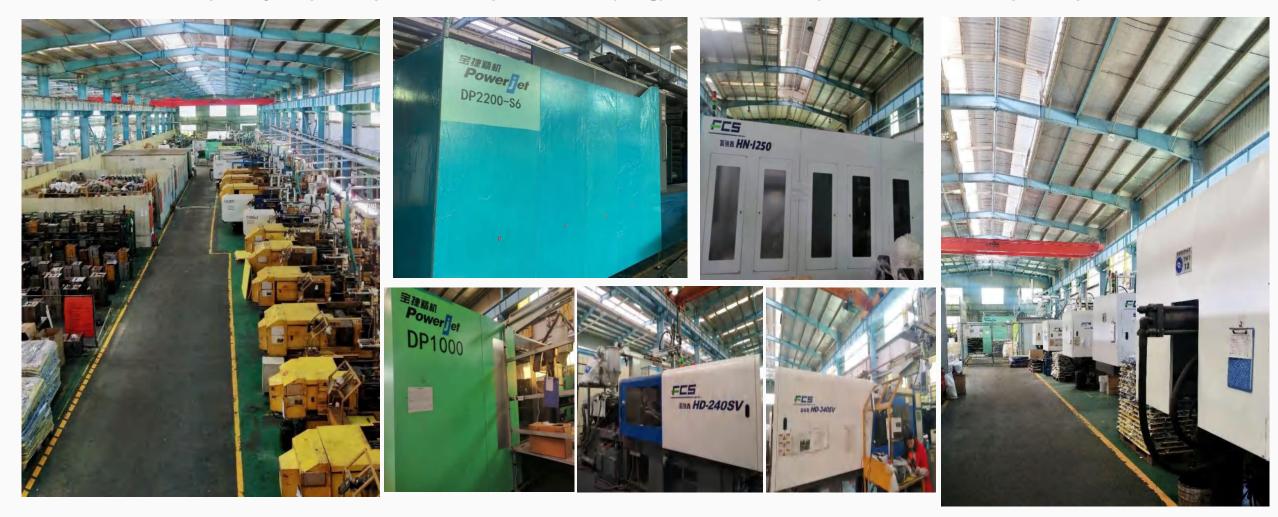

### **Plastic Injection Equipment List**

| No. | Equipment Name            | Equipment Type | Qty (sets) |  |
|-----|---------------------------|----------------|------------|--|
| 1   | Injection molding machine | 2200T          | 1          |  |
| 2   | Injection molding machine | 1250T          | 1          |  |
| 3   | Injection molding machine | 1000T          | 1          |  |
| 4   | Injection molding machine | 520T           | 1          |  |
| 5   | Injection molding machine | 410T           | 1          |  |
| 6   | Injection molding machine | 320T           | 6          |  |
| 7   | Injection molding machine | 258T           | 1          |  |
| 8   | Injection molding machine | 220T           | 1          |  |
| 9   | Injection molding machine | 180T           | 4          |  |
| 10  | Injection molding machine | 170T           | 1          |  |
| 11  | Injection molding machine | 168T           | 1          |  |
| 12  | Injection molding machine | 140T           | 2          |  |
| 13  | Injection molding machine | 128T           | 2          |  |
| 14  | Injection molding machine | 98T            | 1          |  |
| 15  | Injection molding machine | 90T            | 2          |  |
|     | Total Qty (Sets)          |                | 26         |  |
|     | Real production Usag      | e              | 90%        |  |

# Plastic injection molding Line

We have 26 sets injection molding machines, includes the multi-color injection molding machines, the biggest one is 2200T. Our capability for plastic products is up to 2000mm (18kg). We have rich experiences on Medical plastic parts.