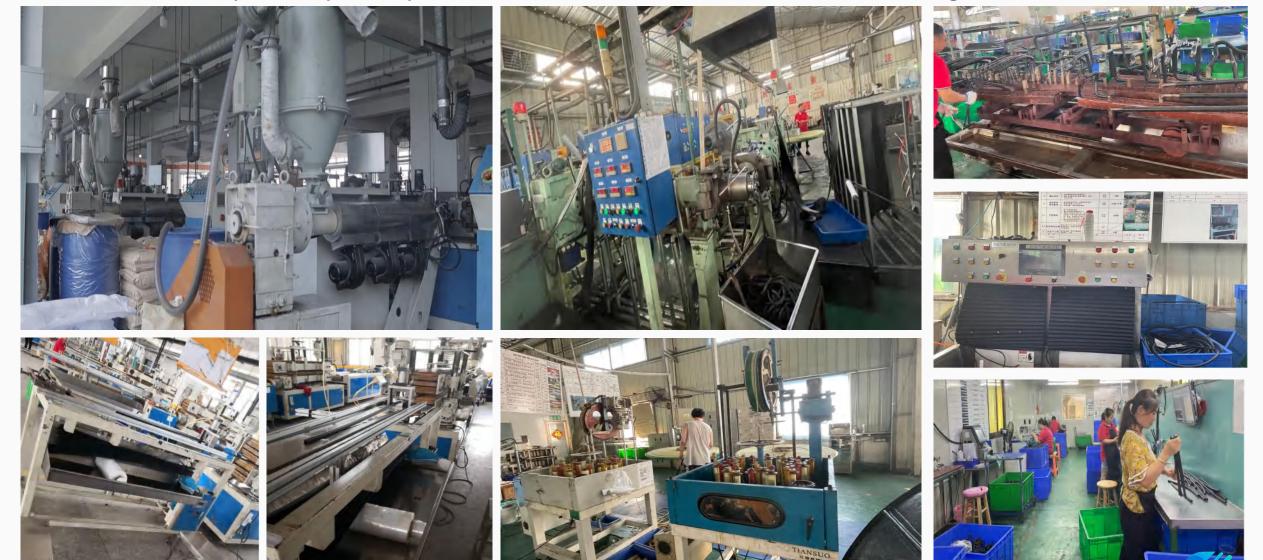

# **Production Capacity** XIAMEN NEWAY

### **Plastic Injection Equipment List**

| No. | Equipment Name            | Equipment Type | Qty (sets) |  |
|-----|---------------------------|----------------|------------|--|
| 1   | Injection molding machine | 2200T          | 1          |  |
| 2   | Injection molding machine | 1250T          | 1          |  |
| 3   | Injection molding machine | 1000T          | 1          |  |
| 4   | Injection molding machine | 520T           | 1          |  |
| 5   | Injection molding machine | 410T           | 1          |  |
| 6   | Injection molding machine | 320T           | 6          |  |
| 7   | Injection molding machine | 258T           | 1          |  |
| 8   | Injection molding machine | 220T           | 1          |  |
| 9   | Injection molding machine | 180T           | 4          |  |
| 10  | Injection molding machine | 170T           | 1          |  |
| 11  | Injection molding machine | 168T           | 1          |  |
| 12  | Injection molding machine | 140T           | 2          |  |
| 13  | Injection molding machine | 128T           | 2          |  |
| 14  | Injection molding machine | 98T            | 1          |  |
| 15  | Injection molding machine | 90T            | 2          |  |
|     | Total Qty (Sets)          |                | 26         |  |
|     | Real production Usag      | e              | 90%        |  |

### Silicone Rubber Equipment List

| No. | Equipment Name                | Capacity (Ton) | Qty (sets) |
|-----|-------------------------------|----------------|------------|
| 1   | Plate vulcanizing machine     | 200T           | 2          |
| 2   | Vacuum vulcanizing machine    | 300T           | 2          |
| 3   | Vacuum vulcanizing machine    | 300T           | 4          |
| 4   | Injection molding machine     | 300T           | 2          |
|     | Injection molding machine     | 400T           | 1          |
| 5   | LSR injection molding machine | 120T           | 1          |
| 6   | Material cutting machine      | 600            | 1          |
| 7   | Material Mixing Machine       |                | 1          |
|     | Total Qty (Sets)              |                | 14         |
|     | Real production Usage         |                | 91%        |

### **Extrusion Equipment List**

| No | Equipment Name                                        | Qty (sets) |
|----|-------------------------------------------------------|------------|
| 1  | Extrusion Equipment for<br>Plastic Extruded strip     | 16         |
| 2  | Extrusion Equipment for<br>Rubber Extruded strip      | 12         |
| 3  | Extrusion Equipment for Foam<br>Rubber Extruded strip | 8          |

# Plastic injection molding Line

We have 26 sets injection molding machines, includes the multi-color injection molding machines, the biggest one is 2200T. Our capability for plastic products is up to 2000mm (18kg). We have rich experiences on Medical plastic parts.

# Silicone Rubber Production Line

We have plate vulcanizing machines, vacuum vulcanizing machines, and injection molding machines. Our capability for silicone rubber products is up to up to 1800\*800mm. We have rich experiences on silicone and LSR Medical items.

### **Extrusion Production Line**

We can produce strips in both plastic materials & rubber materials. Rubber hose & foam rubber sealing are available also.