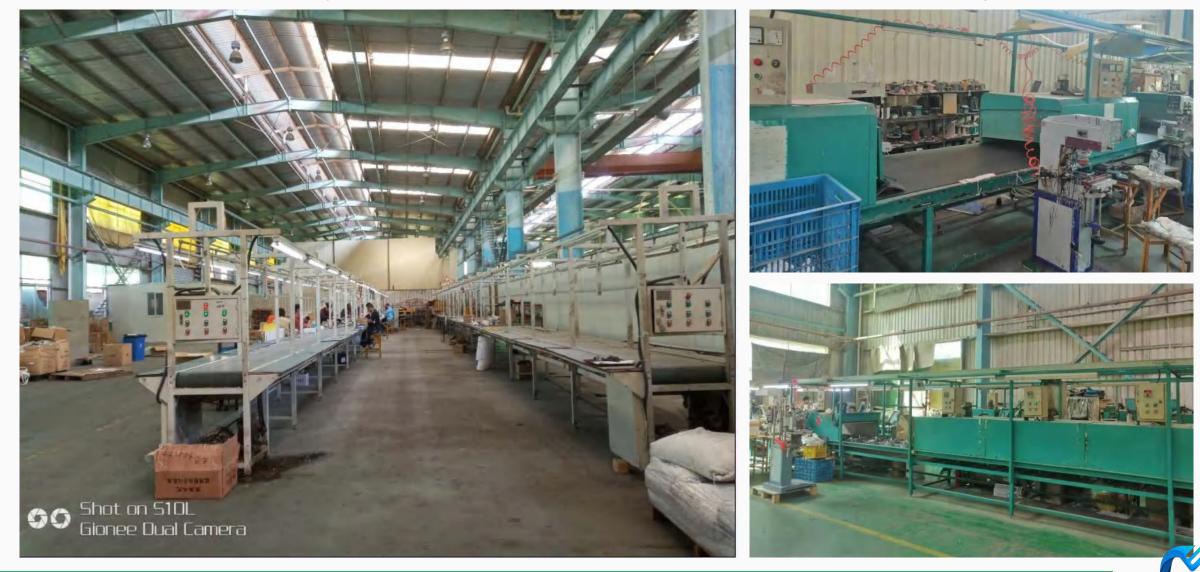

0mm. We have rich experiences on silicone and LSR Medical items.





### **Extrusion Production Line**

We can produce strips in both plastic materials & rubber materials. Rubber hose & foam rubber sealing are available also.



### **CNC Machining Production Line**





XIAMEN NEWAY

CNC machining on metal parts and plastic products. We are able to make repeated positioning accuracy within tolerance 0.005mm, providing strong guarantee for precision parts.

We have 11 sets CNC machines (6 sets 4-axis machines), 15 sets CNC lathes and 4 sets milling machines.



# Mould making



CRR R X Export mould is available!













# Other Machines

### Hot Stamping Machine



### Pad Printing Machine



### Ultrasonic Machine





# Assembly Line

Assembly Line and QC area

### Printing line





### Plastic raw material warehouse



Batch-mixing plant Silicone



Finished goods



Silicone rubber raw warehouse



Mold warehouse

Package warehouse



Finished goods warehouse

Waiting for delivery





Semi-finished goods with label

# Plastic Products XIAMEN NEWAY

High precision and Strict QC standard;

Professional DFM report before mould making; Support rapid prototyping and mass production.

|                         |                 | Ċ,                |                         |                      |                    |                         | State Stat |
|-------------------------|-----------------|-------------------|-------------------------|----------------------|--------------------|-------------------------|-----------------------------------------------------