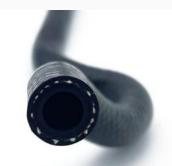

### **Extrusion Production Line**

We can produce strips in both plastic materials & rubber materials. Rubber hose & foam rubber sealing are available also.

# **Extrusion Products**

Custom design; With layers to reinforce;

With adhesive backing available; Various selection of plastic, rubber and foam materials.

Double layers hose

STRUCTURE

NBR+PVC/CSM NBR/CSM : ECO/CSM

FKM/ECO/纱/ECO hose FKM/ECO/纱/CSM

ACM/10

EPDM/纱/EPDM NBR/纱/CSM; ECO/纱/ECO; ACM/鈔/ACM

Single layer hose NBR+PVC EPDM ECO; ACM; CR

Double layers hose FKM/ECO

P-shape, D-shape, L-shape, T- Shape, H-Shape, U-channel, tubing, solid rod, closed-cell sponge, and any almost any other custom rubber extrusion shape to meet almost any application.