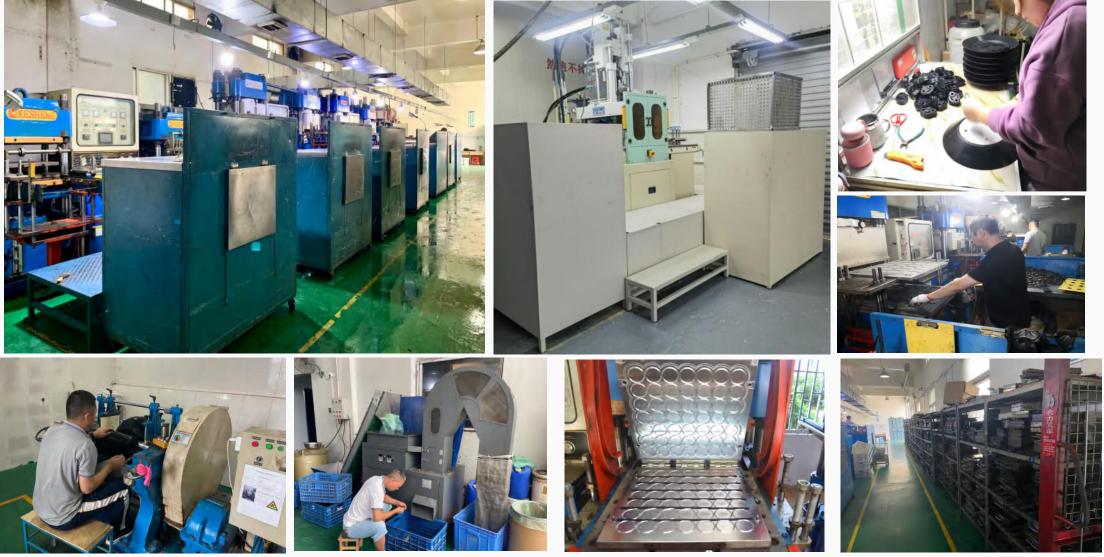

# Silicone Rubber Production Line

We have plate vulcanizing machines, vacuum vulcanizing machines, and injection molding machines. Our capability for silicone rubber products is up to up to 1800\*800mm. We have rich experiences on silicone and LSR Medical items.

### **Extrusion Production Line**

We can produce strips in both plastic materials & rubber materials. Rubber hose & foam rubber sealing are available also.

### **CNC Machining Production Line**

XIAMEN NEWAY

CNC machining on metal parts and plastic products. We are able to make repeated positioning accuracy within tolerance 0.005mm, providing strong guarantee for precision parts.

We have 11 sets CNC machines (6 sets 4-axis machines), 15 sets CNC lathes and 4 sets milling machines.