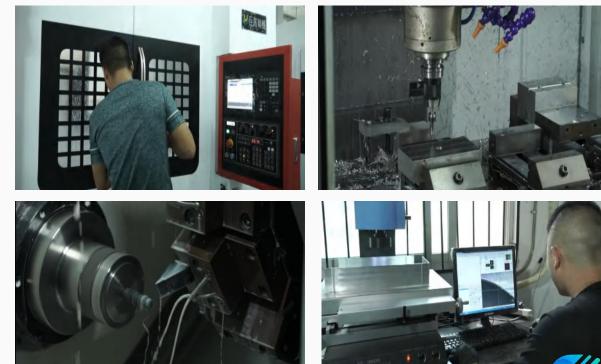

### **CNC Machining Equipment List**

No.

1

2

3

4

### **CNC Machining Production Line**

XIAMEN NEWAY

CNC machining on metal parts and plastic products. We are able to make repeated positioning accuracy within tolerance 0.005mm, providing strong guarantee for precision parts.

We have 11 sets CNC machines (6 sets 4-axis machines), 15 sets CNC lathes and 4 sets milling machines.