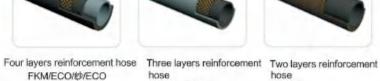

# **Extrusion Products**

Custom design; With layers to reinforce;

With adhesive backing available; Various selection of plastic, rubber and foam materials.

Double layers hose

STRUCTURE

NBR+PVC/CSM NBR/CSM : ECO/CSM

FKM/ECO/纱/ECO hose FKM/ECO/纱/CSM

ACM/10

EPDM/纱/EPDM NBR/纱/CSM; ECO/纱/ECO; ACM/鈔/ACM

Single layer hose NBR+PVC EPDM ECO; ACM; CR

Double layers hose FKM/ECO

P-shape, D-shape, L-shape, T- Shape, H-Shape, U-channel, tubing, solid rod, closed-cell sponge, and any almost any other custom rubber extrusion shape to meet almost any application.