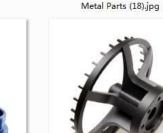

# Metal Parts XIAMEN NEWAY

High precision, normal tolerance: +/-0.01mm; Special requirement can be within +/-0.005mm

Metal Parts (2).jpg

Metal Parts (16).jpg

Metal Parts (24).jpg

Metal Parts (25).jpg

Metal Parts (26).jpg