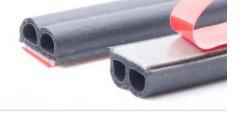

# **Extrusion Products**

Custom design; With layers to reinforce;

With adhesive backing available; Various selection of plastic, rubber and foam materials.

Double layers hose

STRUCTURE

NBR+PVC/CSM NBR/CSM : ECO/CSM

FKM/ECO/纱/ECO hose FKM/ECO/纱/CSM

ACM/10

EPDM/纱/EPDM NBR/纱/CSM; ECO/纱/ECO; ACM/鈔/ACM

Single layer hose NBR+PVC EPDM ECO; ACM; CR

Double layers hose FKM/ECO

P-shape, D-shape, L-shape, T- Shape, H-Shape, U-channel, tubing, solid rod, closed-cell sponge, and any almost any other custom rubber extrusion shape to meet almost any application.