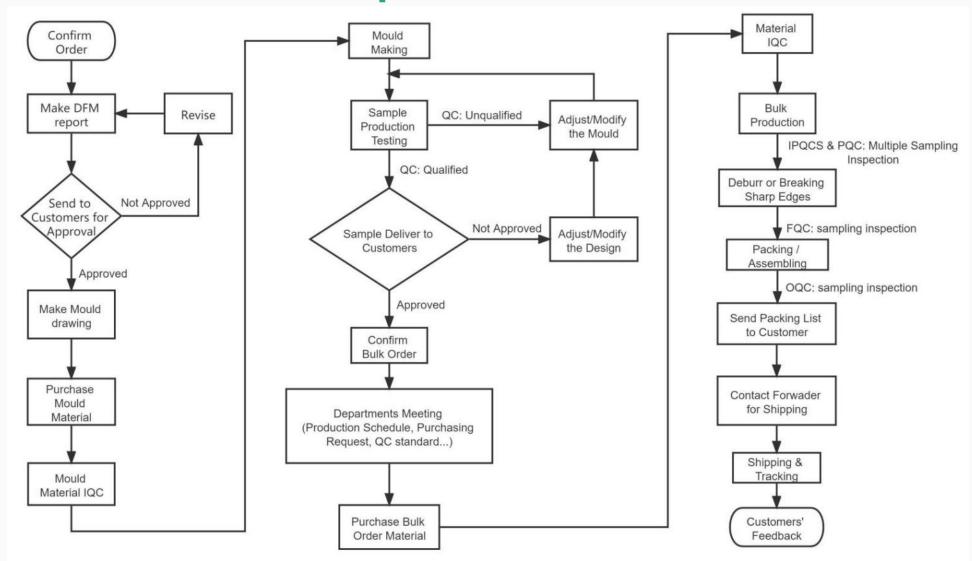

# Workflow after Customer's order is placed XIAMEN NEWAY

NEWAY has obtained **ISO 9001:2015** certificates, dedicated to strict quality control and thoughtful customer service. We seriously take care of the quality control from IQC to OQC, throughout each step of the production. Let us show you our quality control:

For raw materials, we'll do the IQC in time. All materials are procured only from the verified suppliers, who have implemented and maintain certified quality management systems in their plants. With full certificates, such as RoHs, Reach, MSDS, FDA, LFGB, UL, EN549, BPA free, EN71, and so on; For pre-production samples, we'll provide several pieces to our clients for assembly and function testing. We will seal the samples in time once they're approval. For Bulk Production, we'll do the IPQCS & PQC (Multiple Sampling Inspection) during production and we'll do the FQC (Sampling Inspection) after deburr or breaking sharp edges. In order to timely find problems, solve problems, reduce defective products, reduce manufacturing costs. After packing and assembling, we'll do the OQC (Sampling Inspection) to make sure the final goods are qualified.

NEWAY has a strong professional team, who are able to create products to meet the specific needs of our customers for OEM base and offer you professional suggestions for your projects. We'll send you the design for manufacturability (**DFM**) analysis within 2 working days after get your approval on our prices.