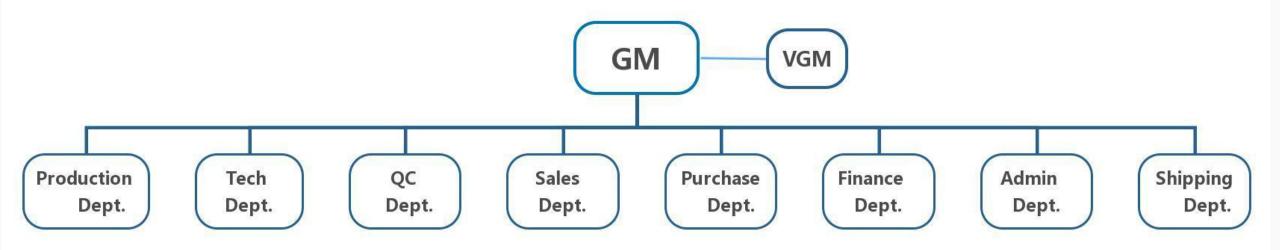

strong guarantee for precision parts.
- Mould Making: We can also export the Plastic injection mold, Rubber compression mold and the related spare parts.
- Rapid Prototyping Services: We're not only good at 3D printing, Vacuum casting, CNC machining, but also can make 1 cavity sample mold.

We strive to exceed our customers' expectation in all aspects of product manufacturing process, and recognize our great responsibilities to our customers, employees, suppliers and society. We keep adopting advanced production facilities to improve efficiency and ensure high and stable quality, and further reduce the production cost.

Having one supplier like Neway for the complete assembly will allow for better design, quality, and fit of all the individual parts.



# Organization Chart XIAMEN NEWAY





# Workflow after Customer's order is placed XIAMEN NEWAY





# **Production Capacity** XIAMEN NEWAY

### **Plastic Injection Equipment List**

| No. | Equipment Name            | Equipment Type | Qty (sets) |  |
|-----|---------------------------|----------------|------------|--|
| 1   | Injection molding machine | 2200T          | 1          |  |
| 2   | Injection molding machine | 1250T          | 1          |  |
| 3   | Injection molding machine | 1000T          | 1          |  |
| 4   | Injection molding machine | 520T           | 1          |  |
| 5   | Injection molding machine | 410T           | 1          |  |
| 6   | Injection molding machine | 320T           | 6          |  |
| 7   | Injection molding machine | 258T           | 1          |  |
| 8   | Injection molding machi