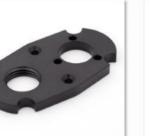

# Metal Parts XIAMEN NEWAY

High precision, normal tolerance: +/-0.01mm; Special requirement can be within +/-0.005mm

Metal Parts (2).jpg

Metal Parts (16).jpg

Metal Parts (24).jpg

Metal Parts (25).jpg

Metal Parts (26).jpg