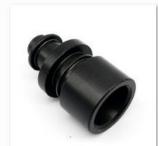

# Metal Parts XIAMEN NEWAY

High precision, normal tolerance: +/-0.01mm; Special requirement can be within +/-0.005mm

Metal Parts (2).jpg

Metal Parts (16).jpg

Metal Parts (24).jpg

Metal Parts (25).jpg

Metal Parts (26).jpg