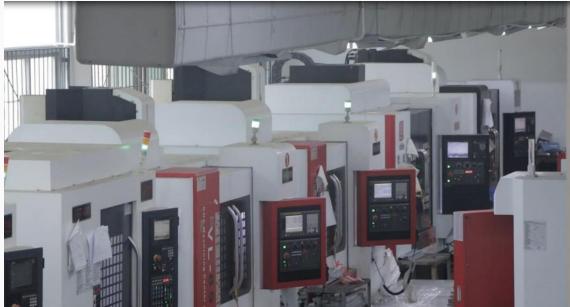

### **CNC Machining Equipment List**

No.

1

2

3

4

### **CNC Machining Production Line**

XIAMEN NEWAY

CNC machining on metal parts and plastic products. We are able to make repeated positioning accuracy within tolerance 0.005mm, providing strong guarantee for precision parts.

We have 11 sets CNC machines (6 sets 4-axis machines), 15 sets CNC lathes and 4 sets milling machines.