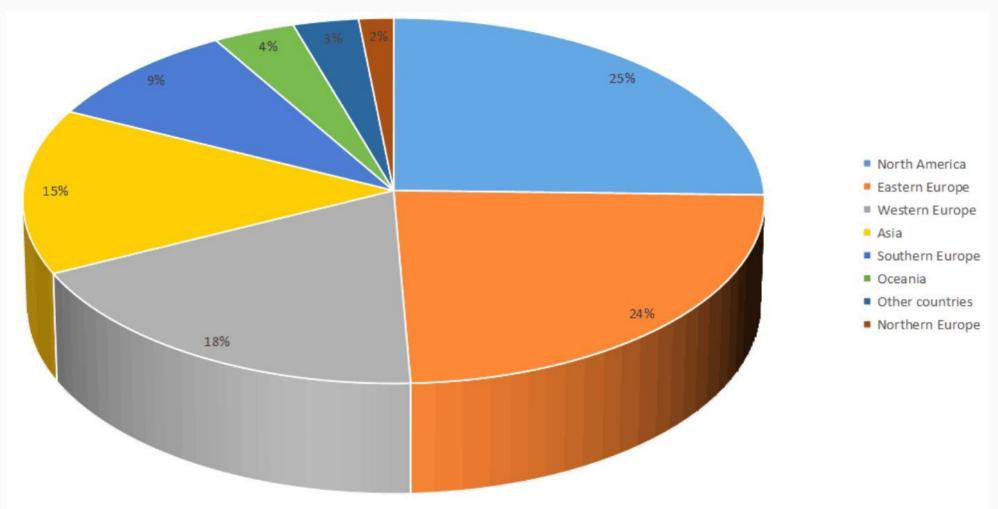

# MARKET DISTRIBUTION

Cooperating With Customers from More Than 30 Countries Received Unanimous Praise