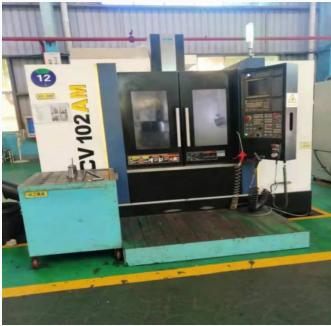

### **CNC Machining Production Line**

XIAMEN NEWAY

CNC machining on metal parts and plastic products. We are able to make repeated positioning accuracy within tolerance 0.005mm, providing strong guarantee for precision parts.

We have 11 sets CNC machines (6 sets 4-axis machines), 15 sets CNC lathes and 4 sets milling machines.