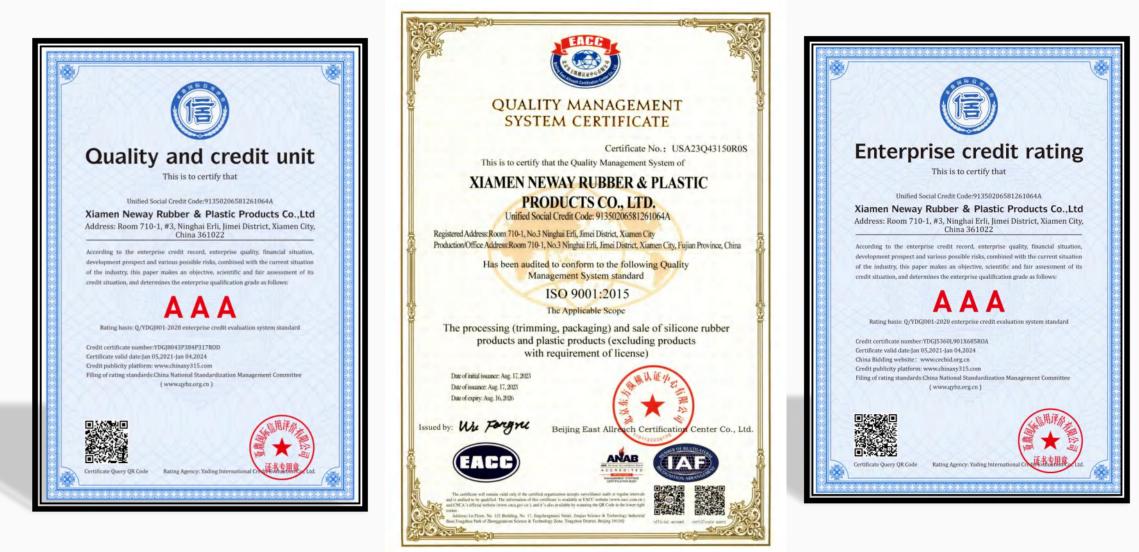

Manufacturing QMS: ISO 9001:2015

NEWAY has obtained **ISO 9001:2015** certificates, dedicated to strict quality control and thoughtful customer service. We seriously take care of the quality control from IQC to OQC, throughout each step of the production. Let us show you our quality control:

## Certificates XIAMEN NEWAY