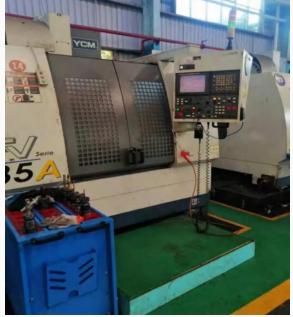

### **CNC Machining Production Line**

XIAMEN NEWAY

CNC machining on metal parts and plastic products. We are able to make repeated positioning accuracy within tolerance 0.005mm, providing strong guarantee for precision parts.

We have 11 sets CNC machines (6 sets 4-axis machines), 15 sets CNC lathes and 4 sets milling machines.