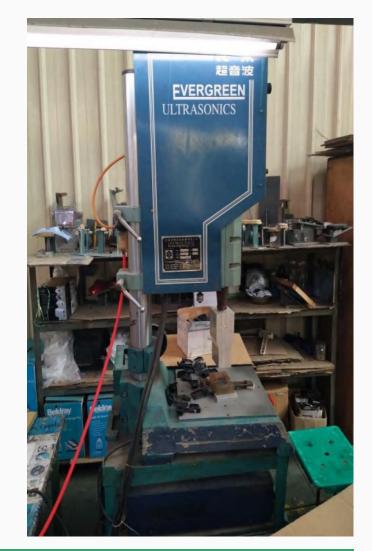

Our capability for silicone rubber products is up to up to 1800\*800mm. We have rich experiences on silicone and LSR Medical items.





### **Extrusion Production Line**

We can produce strips in both plastic materials & rubber materials. Rubber hose & foam rubber sealing are available also.



### **CNC Machining Production Line**





XIAMEN NEWAY

CNC machining on metal parts and plastic products. We are able to make repeated positioning accuracy within tolerance 0.005mm, providing strong guarantee for precision parts.

We have 11 sets CNC machines (6 sets 4-axis machines), 15 sets CNC lathes and 4 sets milling machines.



# Mould making



CRR R X Export mould is available!













# Other Machines

### Hot Stamping Machine



### Pad Printing Machine



### Ultrasonic Machine





# Assembly Line

Assembly Line and QC area

### Printing line





### Plastic raw material warehouse



Batch-mixing plant Silicone



Finished goods



Silicone rubber raw warehouse



Mold warehouse

Package warehouse



Finished goods warehouse

Waiting for delivery





Semi-finished goods with label

# Plastic Products XIAMEN NEWAY

High precision and Strict QC standard;

Professional DFM report before mould making; Support rapid prototyping and mass production.

|                         |                 | Ċ,                |                         |                      |                    |                         | State Stat |
|-------------------------|-----------------|-------------------|-------------------------|----------------------|--------------------|------------