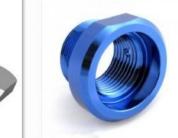

# Metal Parts XIAMEN NEWAY

High precision, normal tolerance: +/-0.01mm; Special requirement can be within +/-0.005mm

Metal Parts (2).jpg

Metal Parts (16).jpg

Metal Parts (24).jpg

Metal Parts (25).jpg

Metal Parts (26).jpg