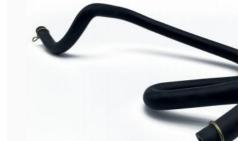

### **Extrusion Production Line**

We can produce strips in both plastic materials & rubber materials. Rubber hose & foam rubber sealing are available also.

# **Extrusion Products**

Custom design; With layers to reinforce;

With adhesive backing available; Various selection of plastic, rubber and foam materials.

Double layers hose

STRUCTURE

NBR+PVC/CSM NBR/CSM : ECO/CSM

FKM/ECO/纱/ECO hose FKM/ECO/纱/CSM

ACM/10

EPDM/纱/EPDM NBR/纱/CSM; ECO/纱/ECO; ACM/鈔/ACM

Single layer hose NBR+PVC EPDM ECO; ACM; CR

Double layers hose FKM/ECO

P-shape, D-shape, L-shape, T- Shape, H-Shape, U-channel, tubing, solid rod, closed-cell sponge, and any almost any other custom rubber extrusion shape to meet almost any application.