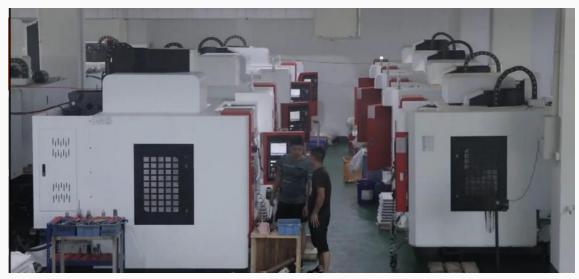

### **CNC Machining Equipment List**

No.

1

2

3

4

### **CNC Machining Production Line**

XIAMEN NEWAY

CNC machining on metal parts and plastic products. We are able to make repeated positioning accuracy within tolerance 0.005mm, providing strong guarantee for precision parts.

We have 11 sets CNC machines (6 sets 4-axis machines), 15 sets CNC lathes and 4 sets milling machines.